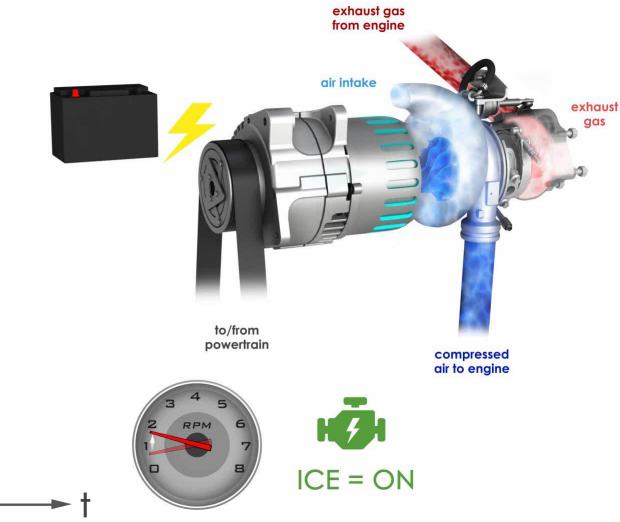

## MODE 1 Low speed

Electric drive - inner city

## MODE 2 Accelerating

Electric boost: less turbo lag