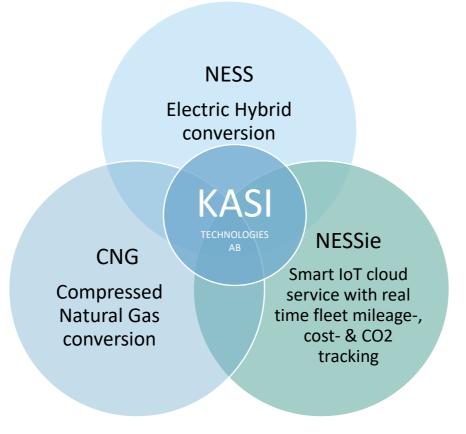

#### Company

- ✓ Swedish-based Clean-tech company geared for global expansion
- ✓ Developer and manufacturer of NESS.

Granted Patents +56

Team +10

Team Automotive Experience +130 yrs.

HQ's & Manufacturing **Smedjebacken** 

#### A RETROFIT dual hybrid system converting all existing & new vehicles to H-EV's

Today's EV's & Hybrid cars recover energy during 8 % of total driving time; only when braking.

NESS recovers energy during 100 % of total driving time; when Accelerating, Highway driving and Braking