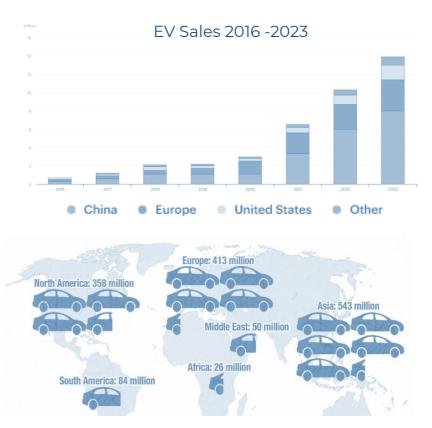

## 2023 global vehicle fleet on the roads

## 2030 global vehicle fleet on the roads \*

- Vehicles benefitting from NESS
- Battery Electric Cars (BEV's)

- **EU: 11.4M** BEV's and **413M** cars in total on the roads in EU \*/\*\*
- → +97% in EU still propelled primarily by combustion engines.
- **US: 4.6M** BEVs and **358M** in total on the roads in the US\*/\*\*
- → +98% in US still propelled primarily by combustion engines
- 5% turn-over/yr. by new car sales
- → +20 years to change entire fleet by new vehicle sales only.