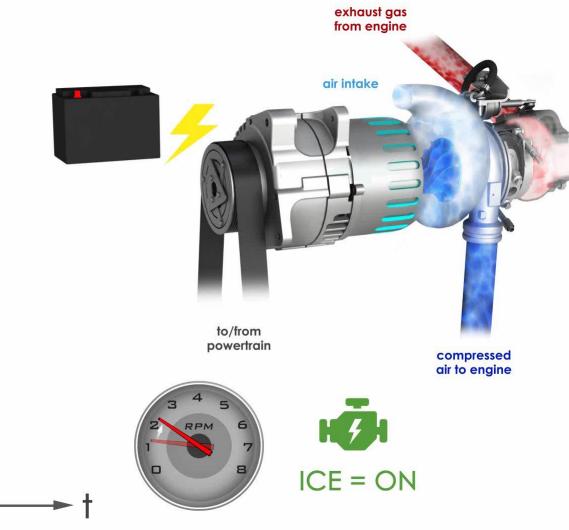

## MODE 2 Accelerating

Electric boost: less turbo lag

## MODE 3 Accelerating

Turbo + energy recovery

exhaust