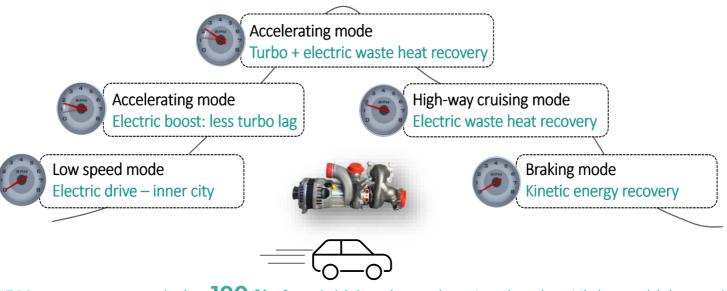

## NESS product mode functionality

- Mode 1: Electrical drive and stop/start
- Mode 2: Transient Electrical supercharging and turbo spin-up
- Mode 3: Transient Turbo + waste heat recovery (TC control)
- Mode 4: Cruising, Waste heat recovery during steady state
- Mode 5: Kinetic energy recovery during braking

## MODE 1 Low speed

Electric drive - inner city

## MODE 2 Accelerating

Electric boost: less turbo lag

## MODE 3 Accelerating

Turbo + energy recovery

exhaust

## MODE 4 Cruising

Waste heat recovery

exhaust gas

Highway

speed

# MODE 5 Braking

Kinetic energy recovery

© 2023 Kasi Technologies AB

Isak Löfgren CEO

M.Sc. Applied physics & electronics engineer specialized in mechatronics and automotive with over 15 years' experience in the Automotive industry.