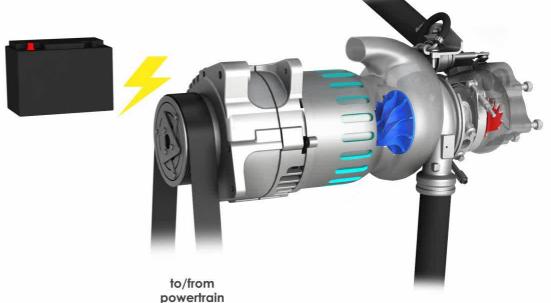

#### A RETROFIT dual hybrid system converting all existing & new vehicles to H-EV's

Today's EV's & Hybrid cars recover energy during 8 % of total driving time; only when braking.

NESS recovers energy during 100 % of total driving time; when Accelerating, Highway driving and Braking