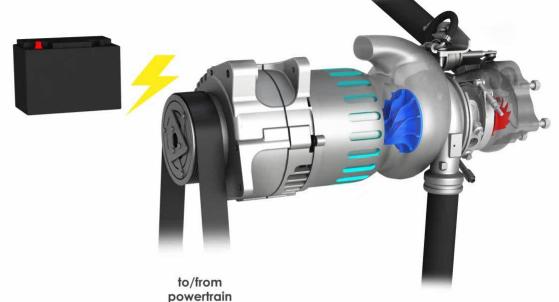

## MODE 2 Accelerating

Electric boost: less turbo lag

## MODE 3 Accelerating

Turbo + energy recovery

exhaust