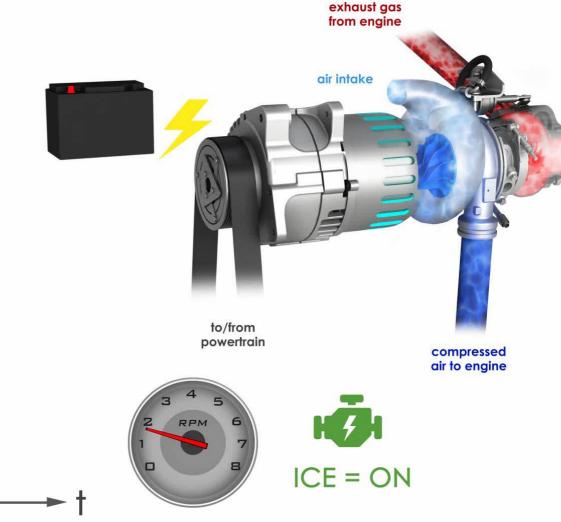

## MODE 3 Accelerating

Turbo + energy recovery

exhaust

## MODE 4 Cruising

Waste heat recovery

exhaust gas

Highway

speed