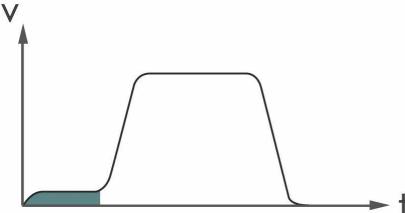

#### A RETROFIT dual hybrid system converting all existing & new vehicles to H-EV's

Today's EV's & Hybrid cars recover energy during 8 % of total driving time; only when braking.

NESS recovers energy during 100 % of total driving time; when Accelerating, Highway driving and Braking